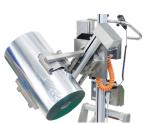

Squeeze&Turn

Expand&Turn - pneumatic expander, turning operated electrically

Expand&Turn - pneumatic expander, turning operated manually