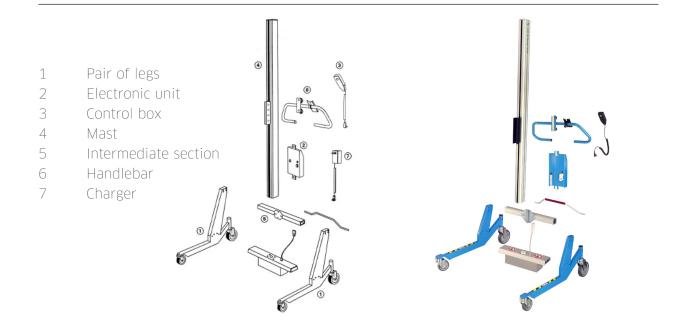

## Module-based design -

your requirements and working environment determine the final tool

# Flexibility - choose mast height, and width & length of legs