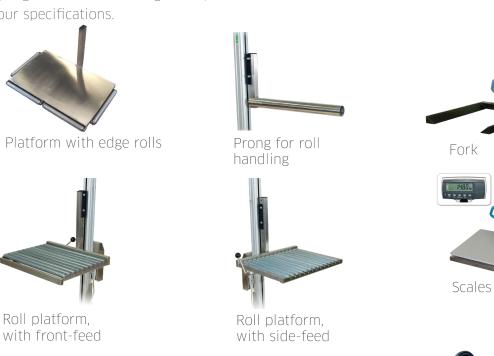

### Accessories - standard or customized

Select an accessory you require from our broad range of standard tools: prong for roll handling, roll platform, lifting forks, as well as our Squeeze&Turn modules; weighing scales and counting scales, etc. We also manufacture customized tools in accordance to your specifications.