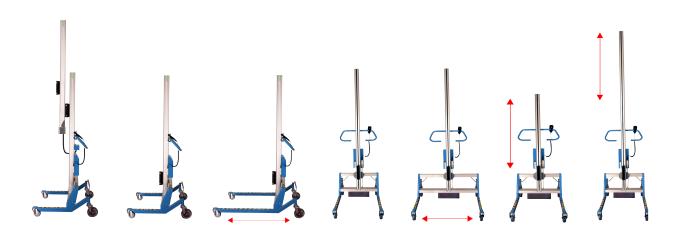

# Flexibility - choose mast height, and width & length of legs

#### Technical Specifications for Lift&Drive, 90P

|          | Overall height, standard | Overall height, low built | Total lifting height,<br>standard | Total lifting height,<br>low built | Length of stroke |
|----------|--------------------------|---------------------------|-----------------------------------|------------------------------------|------------------|
| Standard | <u>1732</u>              | <u>1681</u>               | 1234                              | 1184                               | 1192             |
| +250     | 1982                     | 1931                      | 1484                              | 1434                               | 1442             |
| +500     | 2232                     | 2181                      | 1734                              | 1684                               | 1692             |

Minimum lifting height 40 mm

Overall width 733 mm to 1573 mm

Length (without loading platform) standard, low-built904, 881 mmMinimum width (outside)490 mmMaximum width (outside)1390 mmLoading platform (LxW), standard420x400 mm