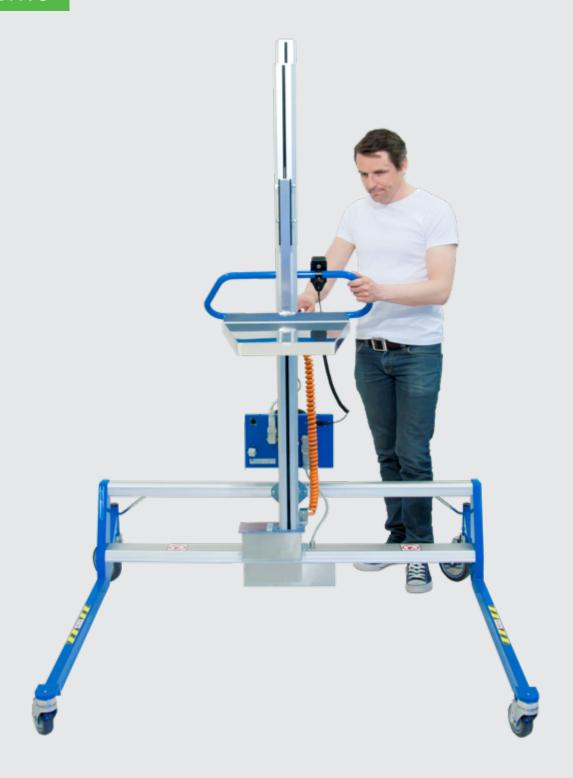

# Lift&Drive 90P

Lifters based on modular design, make it suit your requirements

Our self-manufactured lift trolley with a lifting capacity of 90 kg. Your requirements determine the appearance of the final lifter.

The light-weight trolley are flexible and equipped with a directional lock on the rear wheels, this make it maneuverable and quick and easy to turn sideways. The trolley are very simple to use and easy to handle, and it require only very little maintenance.

The column are equipped with a screw drive and are available in different heights.

To ensure maximal safety the trolley possess a built-in release function, which serves as protection from crushing injuries and prevents the trolley from tipping over.

Detachable manual control box

Central brake and directional lock on the rear wheels

Screw drive with coaster function to prevent crushing injuries and the trolley tipping over

Height-adjustable handlebar