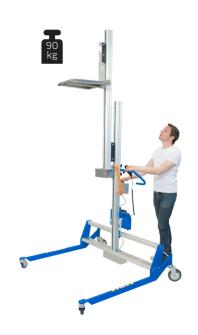

# Lift&Drive 90P

Lifters based on modular design, make it suit your requirements

Our self-manufactured lift trolley with a lifting capacity of 90 kg. Your requirements determine the appearance of the final lifter.

The light-weight trolley are flexible and equipped with a directional lock on the rear wheels, this make it maneuverable and quick and easy to turn sideways. The trolley are very simple to use and easy to handle, and it require only very little maintenance.

The column are equipped with a screw drive and are available in different heights.

To ensure maximal safety the trolley possess a built-in release function, which serves as protection from crushing injuries and prevents the trolley from tipping over.

Detachable manual control box

Central brake and directional lock on the rear wheels

Screw drive with coaster function to prevent crushing injuries and the trolley tipping over

Height-adjustable handlebar