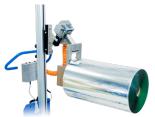

### Accessories - standard or customized

Select an accessory you require from our broad range of standard tools: prong for roll handling, roll platform, lifting forks, as well as our Squeeze&Turn modules; weighing scales and counting scales, etc. We also manufacture customized tools in accordance to your specifications.

Squeeze&Turn

Expand&Turn - pneumatic expander, turning operated electrically

Expand&Turn - pneumatic expander, turning operated manually