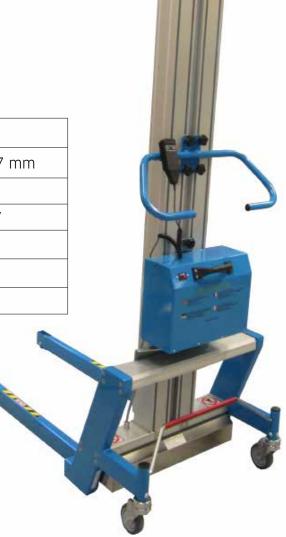

## Lift&Drive 325P+

This is an example of **325P+** application.

**325P+** can be built according to your specific needs.

Contact us for more information. (this model is not a standard product)

## Technical data:

| Length std chassi            | 959 mm        |
|------------------------------|---------------|
| Min. width outside/inside    | 683 mm/597 mm |
| Total height standard column | 1940 mm       |
| PowerPack                    | 34 Ah / 24 V  |
| Stroke std column            | 1175 mm       |
| Lifting speed unloaded       | 15,3 sec/m    |
| Own weight                   | 125 kg        |