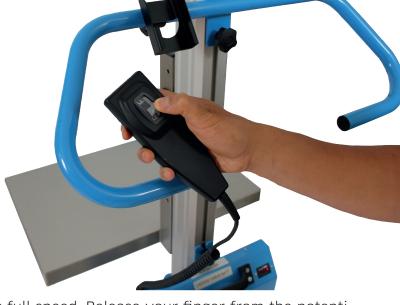

With stepless maneuvering the load carrier can easily be raised/lowered by the potentiometer. The speed can be continuously varied

from very slow to medium before it reaches its full speed. Release your finger from the potentiometer and the load will smoothly stop.

This stepless remote control is optimal for our fast lifting trolley Lift&Drive<sup>™</sup> **130P**. An unloaded **130P** trolley can go from full speed 140mm/sec down to merely 2,5mm/sec.

Stepless remote control is of course also available to all of our lifting trolleys in the **Lift&Drive**<sup>™</sup> family.