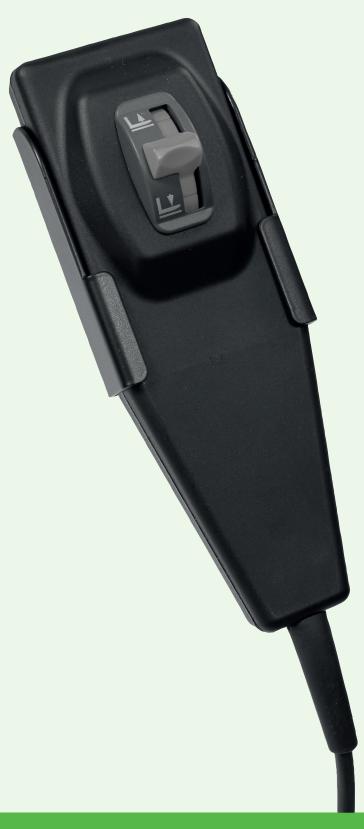

## Stepless precision with fingertip feeling!

Handheld and ergonomically designed Remote Control with stepless function made for maneuvering load carriers on Pronomic Lift&Drive $^{\text{TM}}$  trolleys more precisely than ever before.

With stepless maneuvering the load carrier can easily be raised/lowered by the potentiometer. The speed can be continuously varied

from very slow to medium before it reaches its full speed. Release your finger from the potentiometer and the load will smoothly stop.